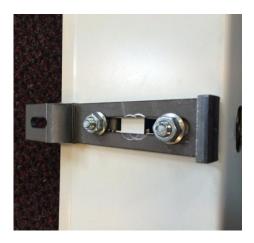

Fig 2 – Bracket **(SG199R0)** with extended bolts attached

Fig 3 & 4 – Upper Bracket – (ELITE ONLY)

Check that bolts are as Fig 4, if not remove & swap over. - (ELITE ONLY)

Add extra M8 x 19 Nut & Bolts to Upper Bracket Position - (ELITE ONLY)