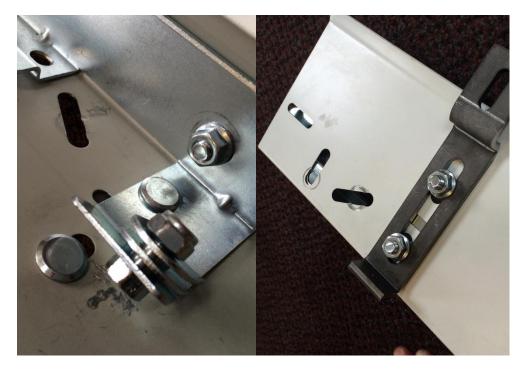

Fig 2 – Bracket **(SG199R0)** with extended bolts attached

Fig 3 & 4 – Upper Bracket – (ELITE ONLY)

Check that bolts are as Fig 4, if not remove & swap over. - (ELITE ONLY)

Add extra M8 x 19 Nut & Bolts to Upper Bracket Position - (ELITE ONLY)