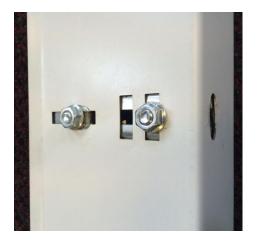

## Elite & Compact Reveal Kit – Fitting Instructions

Fig 1 – Existing M8 x 15 Bolts & Nuts

Replace Standard M8 x 15 Bolts with the M8 x 19 Bolts **(SG086P0)** provided in the kit at every point there is a stiffening angle , adding in the brackets as Fig. 2