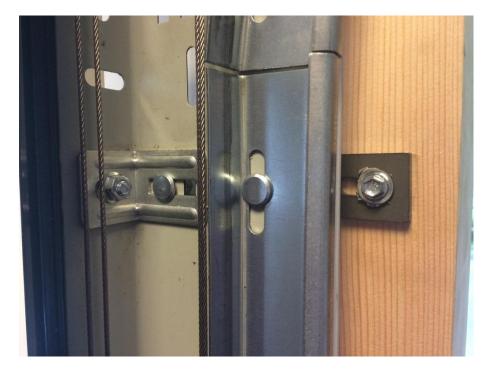

Fig 5 – Attach the bracket to your reveal

Fig 6 & 7 – Attach Cover Plate **(SG800C0)** and rivet **(WI021WS)** to bracket, use touch up paint on rivets if required.

Mastic all edges to seal & weather proof the cover profile.